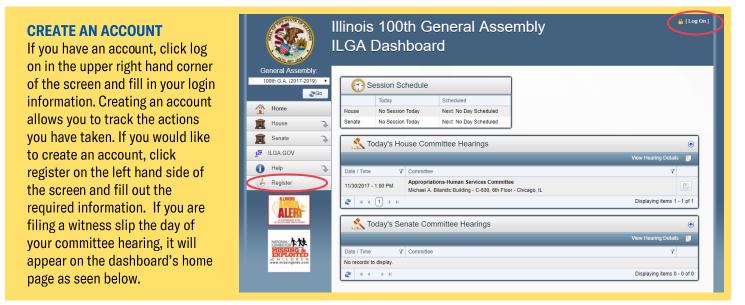

# **HOW TO FILE A WITNESS SLIP**

#### WWW.ILGA.GOV

In Illinois, witness slips can be submitted for a bill before it is considered by a committee in either the State House or Senate. Submitting a witness slip allows your voice and your opinion to be presented directly to all members of a committee as they determine whether the bill will go to a full floor vote.

Below are instruction on how to submit a witness slip. If you already have the link to a witness slip for a particular bill, skip to Step 5 for instructions.

**STEP 1:** Go to <u>my.ilga.gov</u>. This is the Illinois General Assembly's Dashboard that allows you to create and modify electronic witness slips.