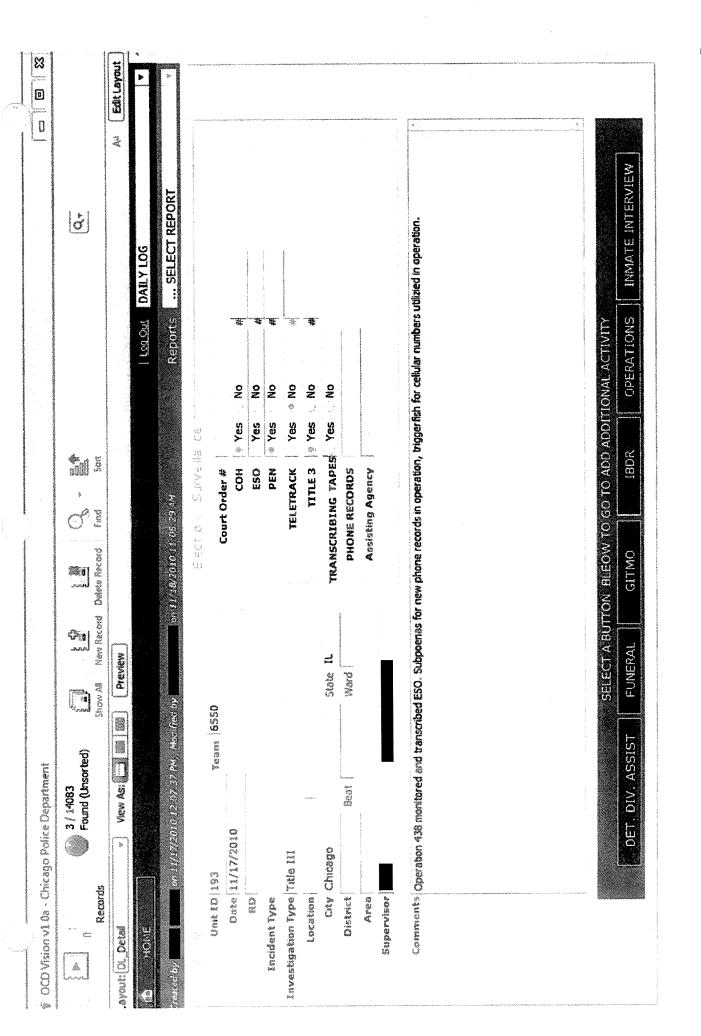

Organized Crime Division

FROM:

James R. Washburn

Sergeant

Organized Crime Division

SUBJECT:

1505 Fund Purchase Request

Harris "King Fish" Cellular Telephone Tracking System

The R/Sgt. is requesting the purchase of the Harris Corp. "King Fish" Cellular Telephone Tracking System. Attached to this report is a quote for this equipment. This equipment would be utilized in conjunction with our existing "Sting Ray II" system to track cellular telephones during exigent circumstance related investigations such as kidnapings homicides, endagered missing juveniles, suicidal subjects, etc. This equipment is additionally utilized during Title III type investigations to identifying target cellular telephones. The "King Fish" is a portable unit that can be utilized to enter large structures and pinpoint a device after it has been located by the "Sting Ray II." The "King Fish" can additionally be utilized as a stand alone unit. The total cost of this equipment is \$157,300.00, which includes updates, upgrades and training. Please see the attached justification letter for further information.

Since this equipment would be utilized during Narcotics related investigations as well as Detective Division Investigations, it is requested that this be considered a one time purchase from the 1505 and 1505ML fund (50% each).