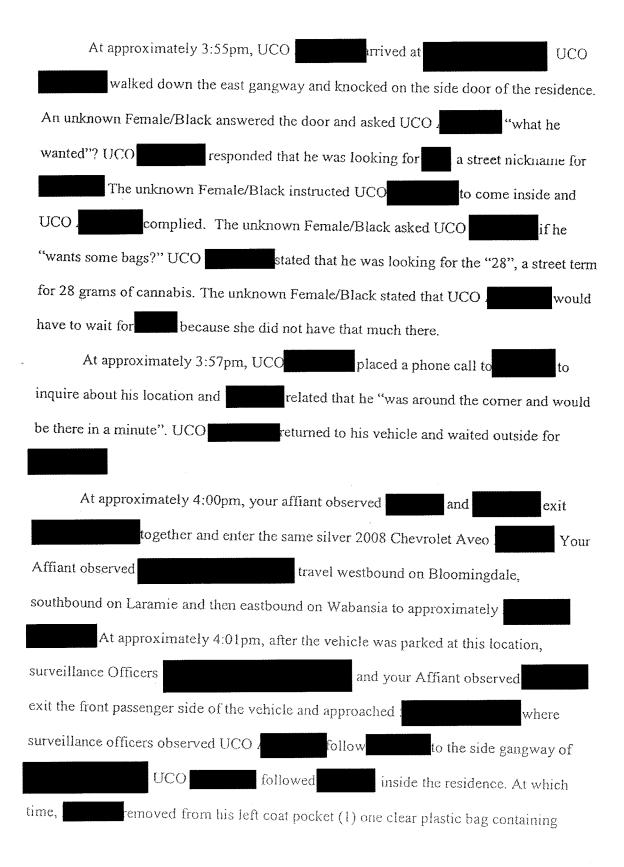

y based on the information provided by                       |
| and retrieved an ICLEAR photograph. After obtaining this photograph, all team members   |
| of Squad 50 and your Affiant had an opportunity to view this photo and became familiar  |
| with                                                                                    |
| At approximately 3:40pm UCO placed a phone call to at                                   |
| (Subject phone #1) and received a voicemail message, and UCO                            |
| parked nearby the target location to wait for phone contact with                        |
| After receiving no response from I UCO.                                                 |
| to make contact with                                                                    |



crushed-green plant-like substance suspect cannabis and handed the item to UCO

UCO Standard then tendered \$100.00 of CPD official advanced prerecorded 1505 funds. UCO 2 exited the residence and transported the suspect
cannabis to Homan Square.

At a short period of time, surveillance personnel observed exit the gangway of and reenter the front passenger side of the same silver.

Chevrolet Aveo with Illinois license The driver of the vehicle then traveled eastbound on Wabansia and then southbound on Cicero Avenue. The surveillance was then terminated.

Once at Homan Square, Sgt performed a field test on the suspect cannabis. Sgt. utilized a NIK systems field testing kit which indicated a positive presence for cannabis. The suspect cannabis was then inventoried under inventory #11915564