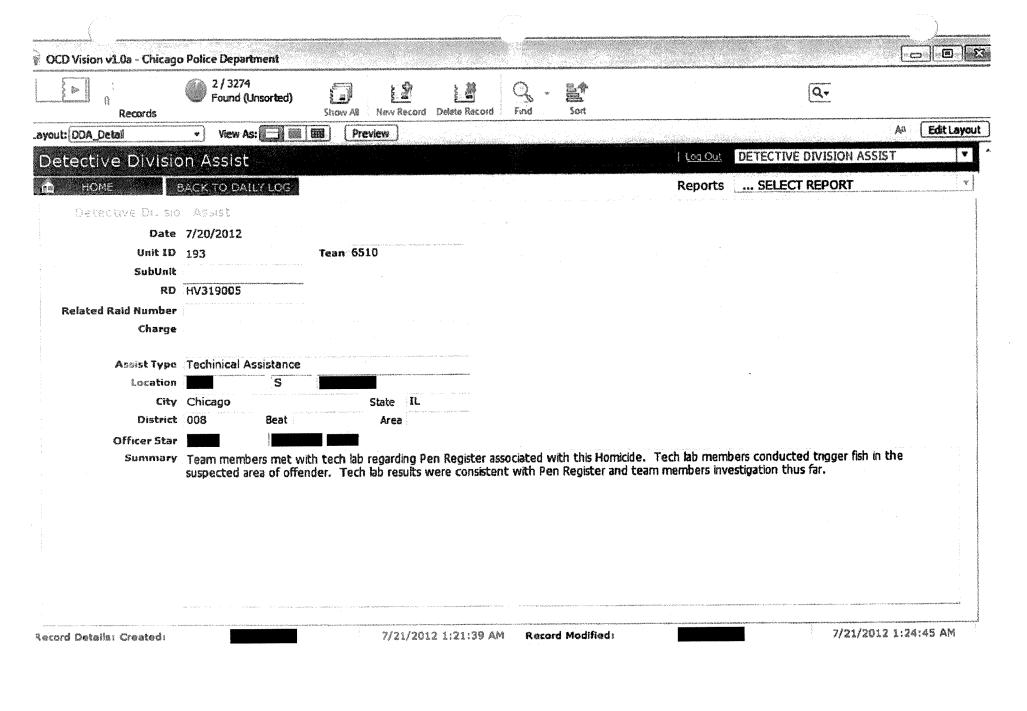

James R. Washburn

Sergeant

Organized Crime Division

SUBJECT:

1505 Fund Equipment Request

Harris Upgrade Payment Inv# INV6799-02186

Attached to this report is an Invoice from Harris Corporation of Melbourne FL. for the purchase and upgrade of the Stingray Equipment currently being utilized by the Tech Lab. The approval letter for this equipment is also attached. The upgrade to Stingray I and the additional equipment required to operate the upgrade are itemized in the attached invoice. This equipment is utilized by Tech Lab personnel to identify, track, and locate cellular telephones. It is utilized in conjunction with narcotics related investigations as well as assisting in the investigation of missing persons, kidnaping, homicides, wanted offenders, and other investigations being conducted by the Detective Division. The total invoice amount is \$164,500.00. Two items are back ordered that total \$30,000.00. The R/S is requesting that \$134,000.00 be remitted at this time. CPD numbers on all equipment are pending at this time.

Since this equipment is utilized in both parcotic related investigations and detective division investigations is requested that it paid for by 1505 funds (50%) and 1505ML funds (50%).

APPROVED:

Nicholas J. Robi Deputy Chief